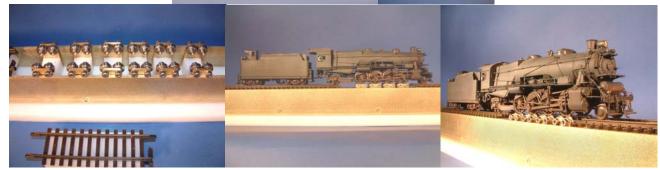

## S Scale Roller Test Track

This roller test track will accommodate American Flyer and Scale locomotives. Use it to demonstrate a locomotive at a train show, program a DCC and sound unit, or look for a short. All of the track sections are removable except the 4" piece at the terminal end. It can be reconfigured to run 2 small locomotives at the same time with the available 2 extra roller sets, all the way up to a big 4-8-8-4 articulate. It is over 3 feet long and is completely American made!